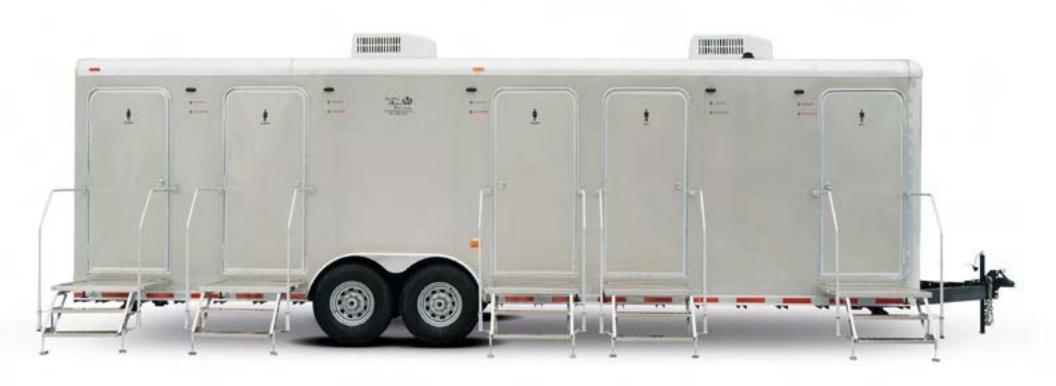

## Alpha Five

## **Exterior:**

Amber LED porch lights

Vacant / Occupied light

Scissor jacks on all four trailer corners

Platform with full handrails and bottom step leveling pads

850 gallon waste tank

250 gallon fresh water tank

LED running lights

Electric brakes with 7 way plug

Aluminum bonded seam body

3" steel C-channel floor joists on 16" centers

6" steel tube frame

Ztech weatherproof coating on frame (top, bottom and sides)

Tor Flex axles