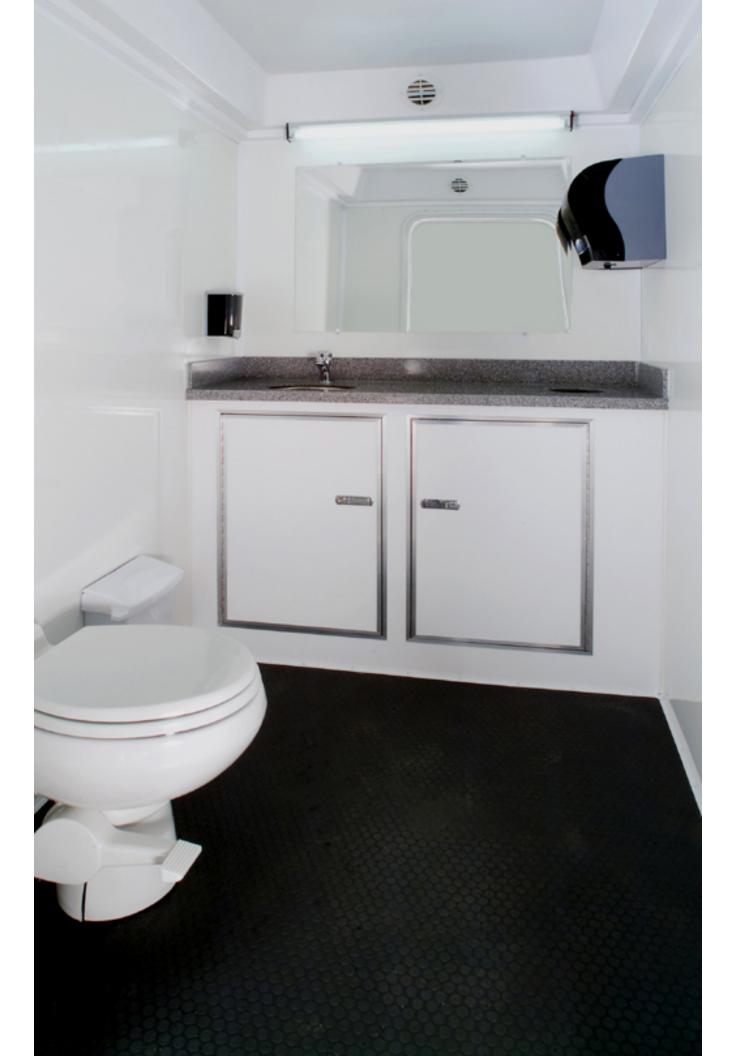

## Interior:

Hands free, porcelain commodes

Self flushing, porcelain urinals

Roof mount air conditioning and heat

Solid surface countertops

12 volt flourescent lighting

Shatterproof mirrors

Stainless steel sinks with automatic shut-off faucets

Non-skid, coin style, one piece flooring

Lockable cabinet doors

Trash receptacles

Soap dispensers, toilet tissue holders, paper towel dispensers

Automatic entry / exit door closures

Keyed locks on entry / exit doors with weather stripping