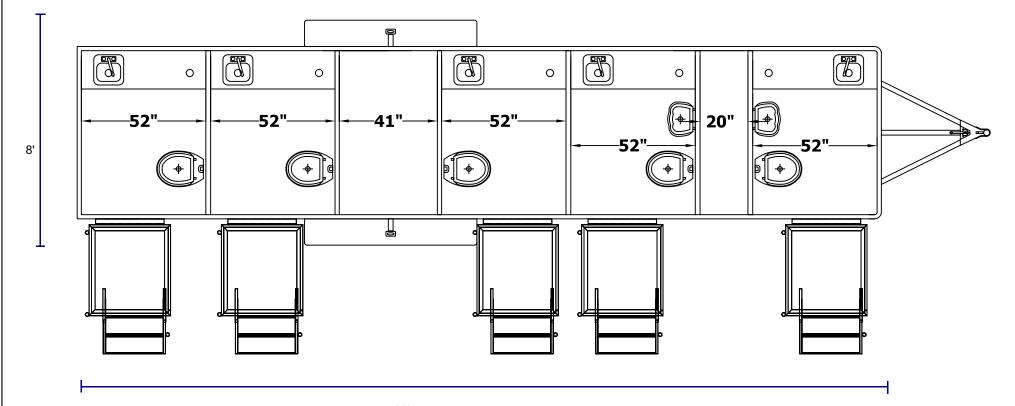

## Alpha Five

## Interior:

Hands free, porcelain commodes

Self flushing, porcelain urinals

Roof mount air conditioning and heat

Solid surface countertops

12 volt flourescent lighting

Shatterproof mirrors

Stainless steel sinks with automatic shut-off faucets

Non-skid, coin style, one piece flooring

Lockable cabinet doors

Trash receptacles

Soap dispensers, toilet tissue holders, paper towel dispensers

Automatic entry / exit door closures

Keyed locks on entry / exit doors with weather stripping

## **Exterior:**

Amber LED porch lights

Vacant / Occupied light

Scissor jacks on all four trailer corners

Platform with full handrails and bottom step leveling pads

850 gallon waste tank

250 gallon fresh water tank

Standard 110 volt extension chord outlet

Standard water hose connection

Standard 3" banjo waste tank clean out connection

Waste tank washout connection

Waste tank monitor in equipment room

Standard 2 5/16" ball hitch with adjustable tongue and sand pad