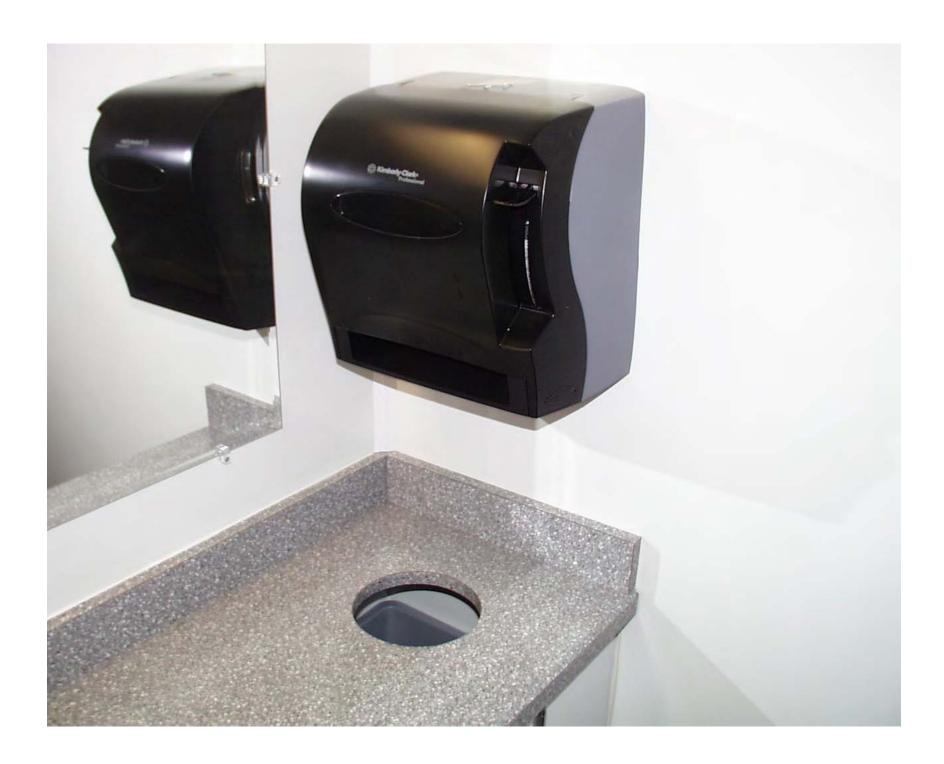

## Interior:

Hands free, porcelain commodes

Self flushing, porcelain urinals

Roof mount air conditioning and heat

Solid surface countertops

12 volt flourescent lighting

Shatterproof mirrors

Stainless steel sinks with automatic shut-off faucets

Non-skid, coin style, one piece flooring

Lockable cabinet doors

Trash receptacles

Soap dispensers, toilet tissue holders, paper towel dispensers

Automatic entry / exit door closures

Keyed locks on entry / exit doors with weather stripping