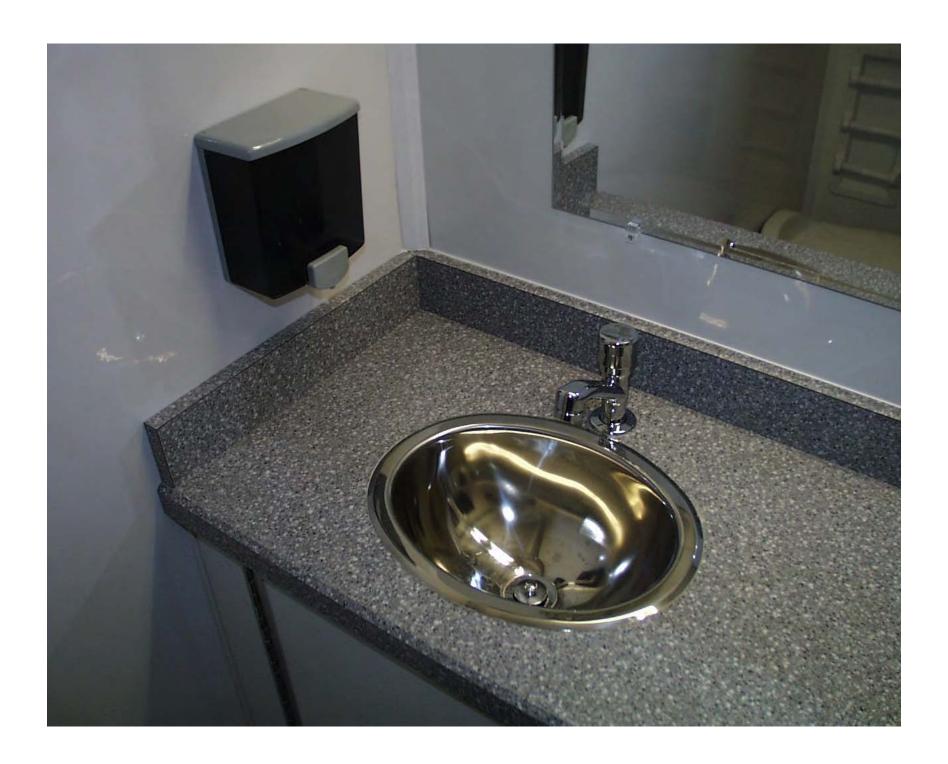

## Interior:

Hands free, porcelain commodes

Self flushing, porcelain urinals

Roof mount air conditioning and heat

Solid surface countertops

12 volt flourescent lighting

Shatterproof mirrors

Stainless steel sinks with automatic shut-off faucets

Non-skid, coin style, one piece flooring

Lockable cabinet doors

Trash receptacles

Soap dispensers, toilet tissue holders, paper towel dispensers

Automatic entry / exit door closures

Keyed locks on entry / exit doors with weather stripping