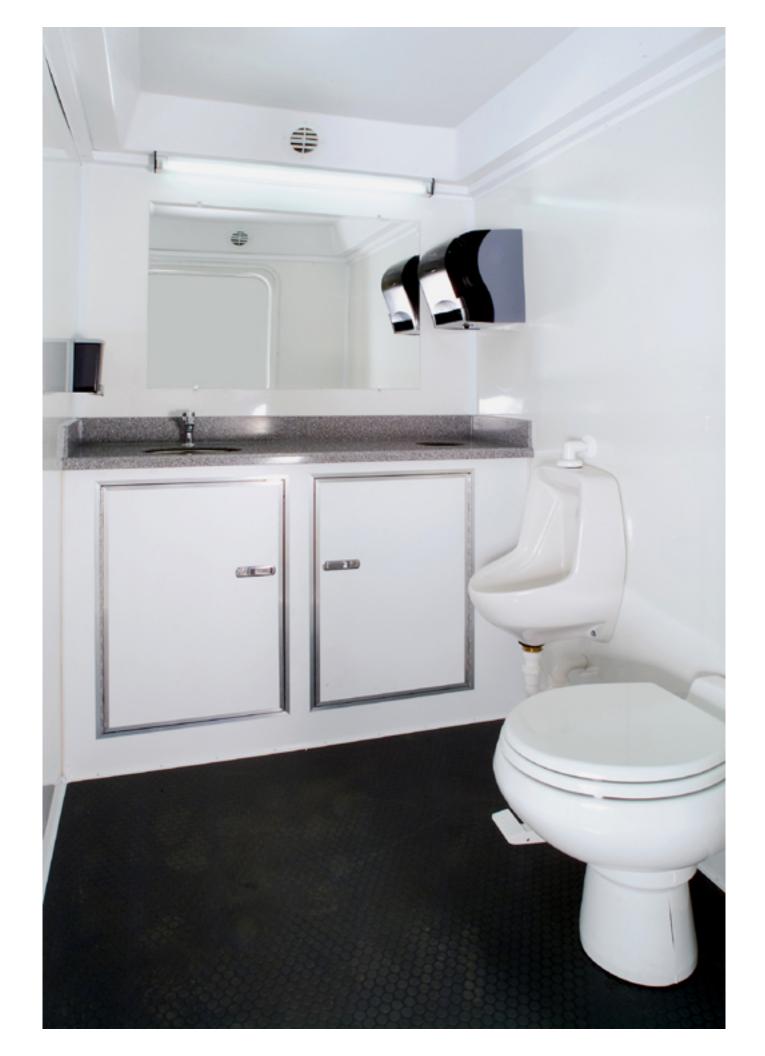

## Interior:

Hands free, porcelain commodes

Self flushing, porcelain urinals

Roof mount air conditioning and heat

Solid surface countertops

12 volt flourescent lighting

Shatterproof mirrors

Stainless steel sinks with automatic shut-off faucets

Non-skid, coin style, one piece flooring

Lockable cabinet doors

Trash receptacles

Soap dispensers, toilet tissue holders, paper towel dispensers

Automatic entry / exit door closures

Keyed locks on entry / exit doors with weather stripping