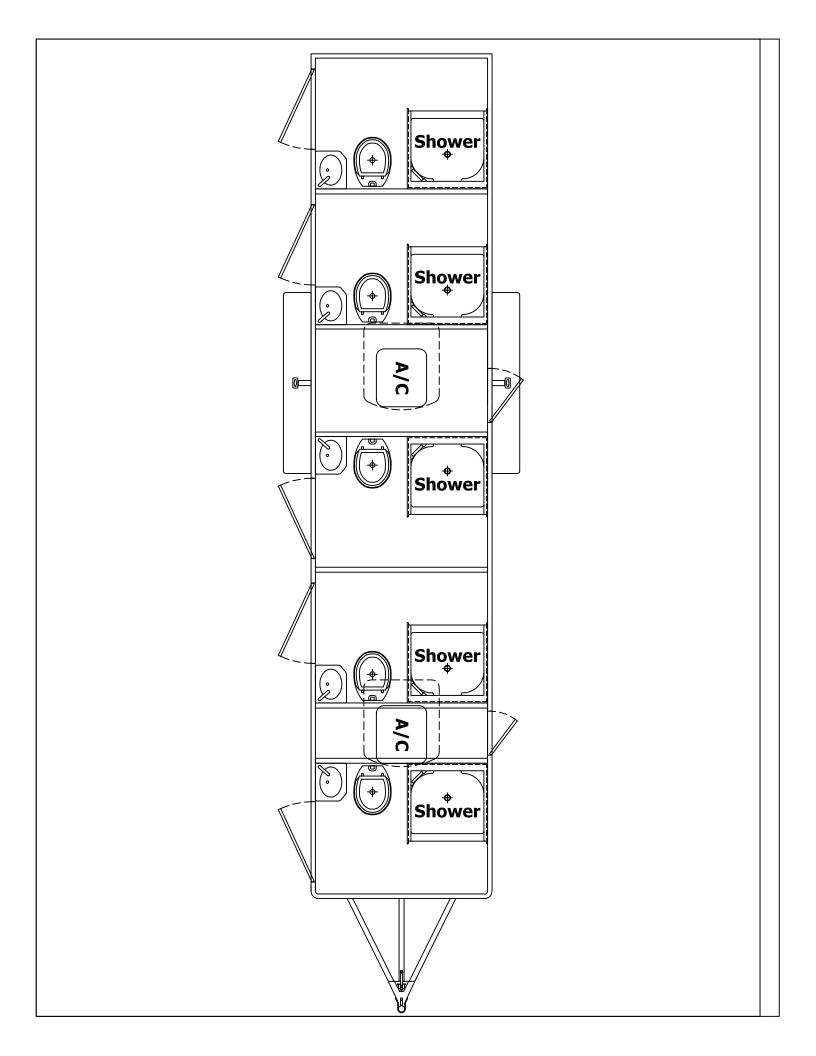

## ALPHA V COMBO Standard Features

32" X 32" Shower pan Self closing faucets (Sink & Shower) Shampoo & soap dispensers Stainless steel corner sink w/ solid surface counter top Double toilet paper holder Shatterproof mirrors Ceramic China pedal flush toilet Paper towel dispensers Waste basket Smooth durable white fiberglass walls 1 Piece non skid rubber flooring 1 Piece ceiling with built in air supply and air return Tank-less On Demand gas water heater (2) 30lb. L.P. tanks on front Automatic door closers Occupancy lighting 1 Piece aluminum roof 12 Volt LED lighting Screw-less exterior perfect for your business graphics Porch lights at all entry doors Fold down aluminum steps and platforms with railings 3" quick connect waste tank access valve LED waste tank indicator 3/8" HDPE extrusion welded tanks 1" wash out plug Fresh water hook up 30 amp marine-style power cord Roof mounted Air Conditioner w/ heat strip Insulated walls and ceiling Wall mounted climate control box in mechanical room

Box Width 72" Overall Width 98" Box Length 336" Overall Length 384" Interior Height 81-1/4" Overall Height 122-3/4" w/ AC Curb Weight 8274 lbs. Tongue Weight 1511 lbs. Platform Height 28" Fresh tank Capacity 250 gal. Holding Tank Capacity 600 gal.