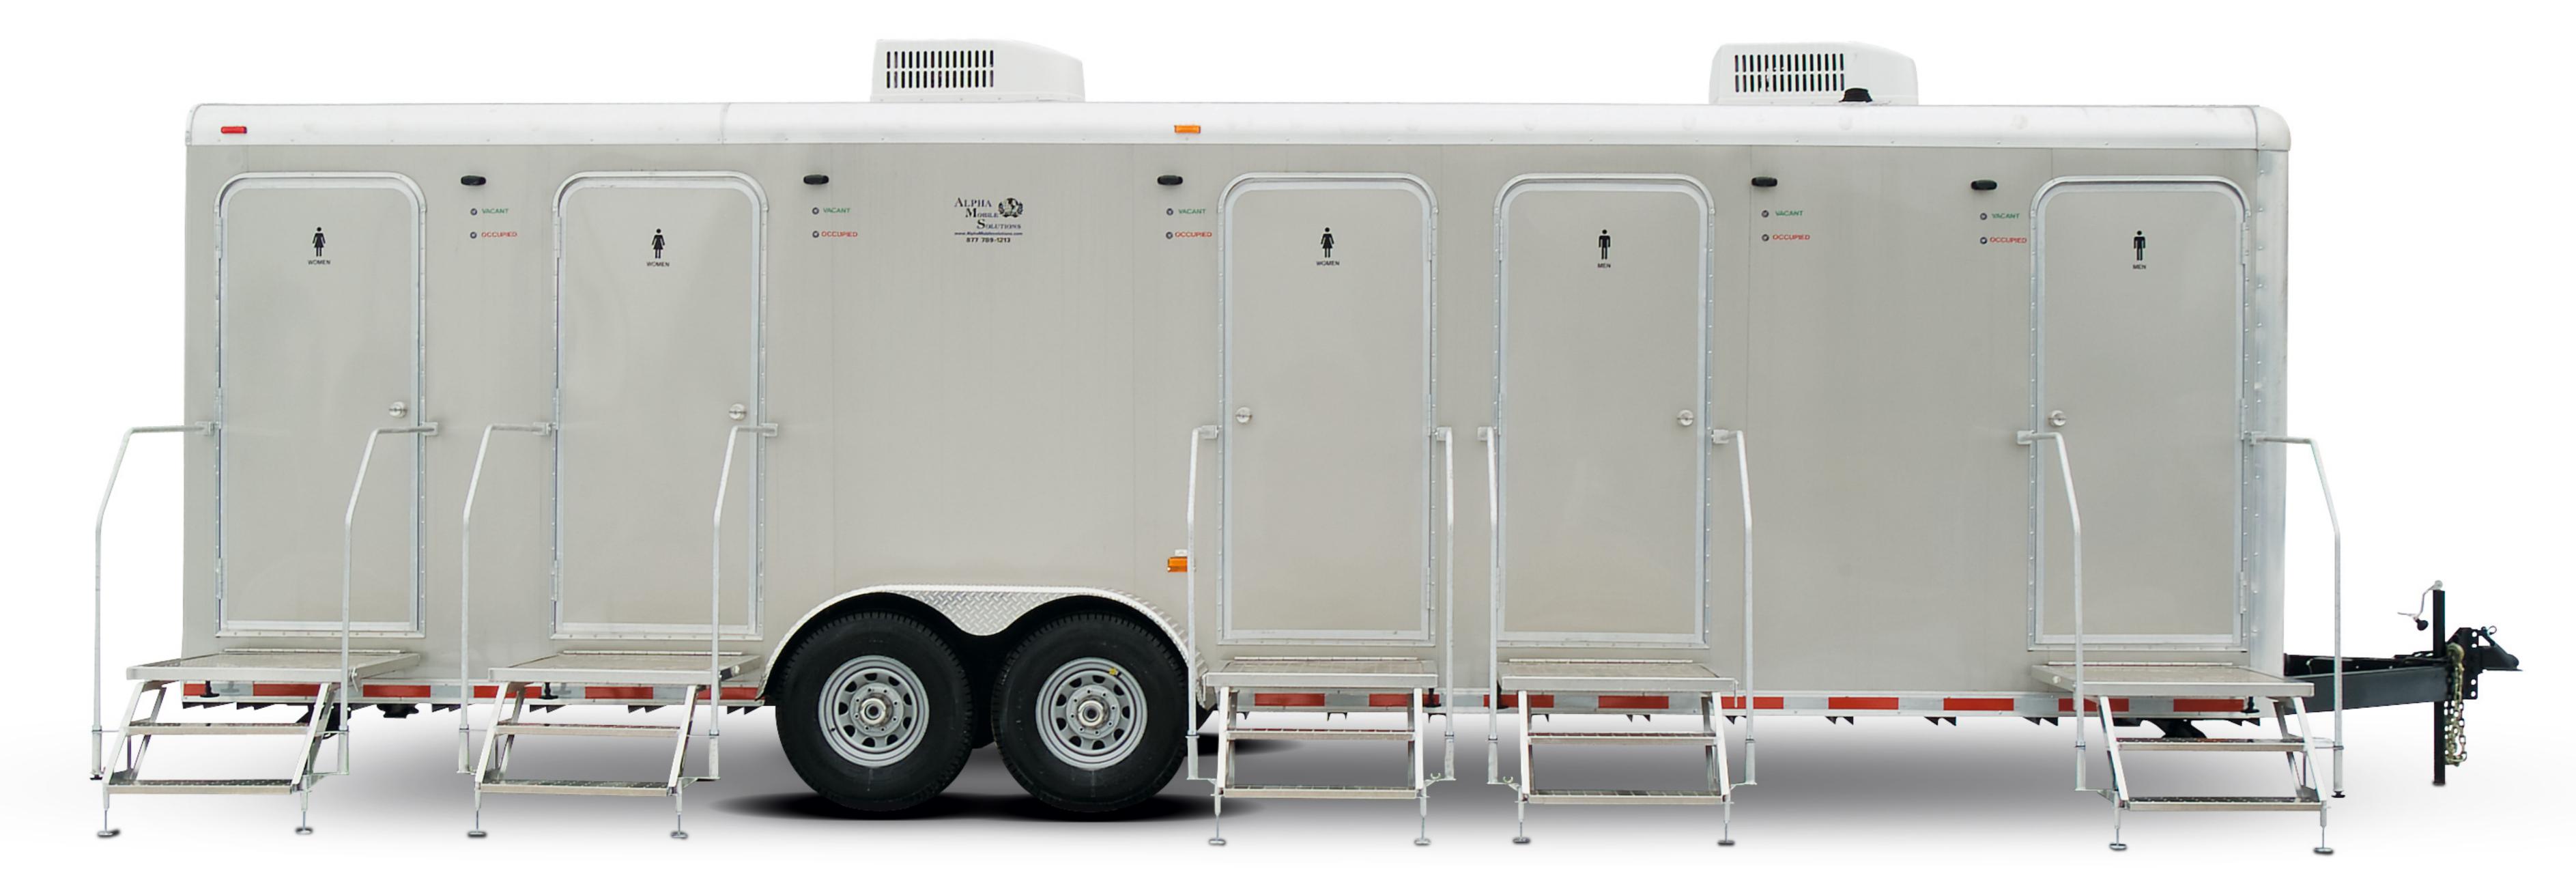

## ALPHA V COMBO Standard Features

32" X 32" Shower pan Self closing faucets (Sink & Shower) Shampoo & soap dispensers Stainless steel corner sink w/ solid surface counter top Double toilet paper holder Shatterproof mirrors Ceramic China pedal flush toilet Paper towel dispensers Waste basket Smooth durable white fiberglass walls 1 Piece non skid rubber flooring 1 Piece ceiling with built in air supply and air return Tank-less On Demand gas water heater (2) 30lb. L.P. tanks on front Automatic door closers Occupancy lighting 1 Piece aluminum roof 12 Volt LED lighting Screw-less exterior perfect for your business graphics Porch lights at all entry doors Fold down aluminum steps and platforms with railings 3" quick connect waste tank access valve LED waste tank indicator 3/8" HDPE extrusion welded tanks 1" wash out plug Fresh water hook up 30 amp marine-style power cord Roof mounted Air Conditioner w/ heat strip Insulated walls and ceiling Wall mounted climate control box in mechanical room

Box Width 72" Overall Width 98" Box Length 336" Overall Length 384" Interior Height 81-1/4" Overall Height 122-3/4" w/ AC Curb Weight 8274 lbs. Tongue Weight 1511 lbs. Platform Height 28" Fresh tank Capacity 250 gal. Holding Tank Capacity 600 gal.