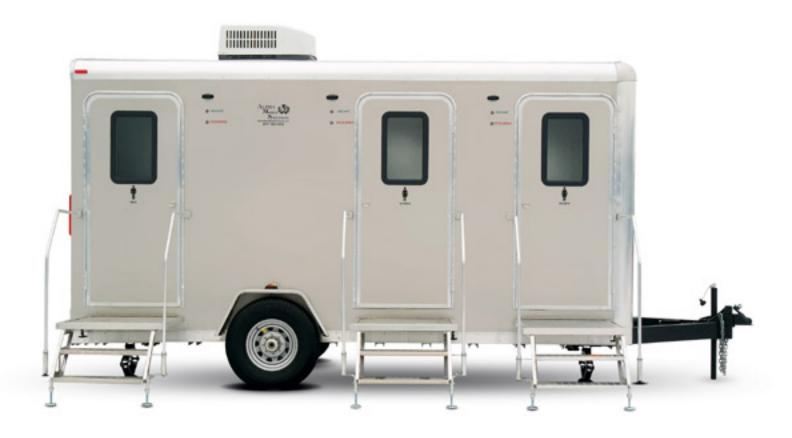

## ALPHA III COMBO Standard Features

32" X 32" Shower pan Self closing faucets (Sink & Shower) Shampoo & soap dispensers Stainless steel corner sink w/ solid surface counter top Double toilet paper holder Shatterproof mirrors Ceramic China pedal flush toilet Paper towel dispensers Waste basket Smooth durable white fiberglass walls 1 Piece non skid rubber flooring 1 Piece ceiling with built in air supply and air return Tank-less On Demand gas water heater (2) 30lb. L.P. tanks on front Automatic door closers Occupancy lighting 1 Piece aluminum roof 12 Volt LED lighting Screw-less exterior perfect for your business graphics Porch lights at all entry doors Fold down aluminum steps and platforms with railings 3" quick connect waste tank access valve LED Waste tank indicator 3/8" HDPE extrusion welded tanks 1" wash out plug Fresh water hook up 30 amp marine-style power cord Roof mounted Air Conditioner w/ heat strip Insulated walls and ceiling Wall mounted climate control box in mechanical room

Box Width 72" Overall Length 98" Box Length 192-1/2" Overall Length 240-1/2" Interior Height 81-1/4" Overall Height 122-3/4" w/ AC Curb Weight 4828 lbs. Tongue Weight 4828 lbs. Tongue Weight 850 lbs. Platform Height 28" Fresh Tank Capacity 125 gal. Holding Tank Capacity 300 gal.