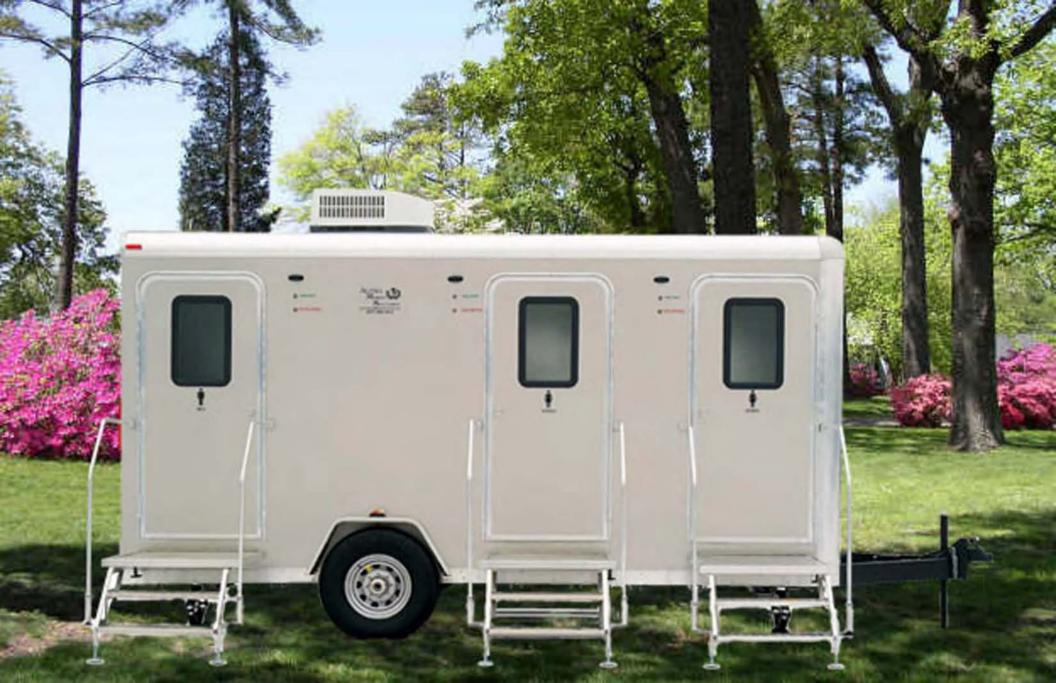

## ALPHA III COMBO Standard Features

32" X 32" Shower pan Self closing faucets (Sink & Shower) Shampoo & soap dispensers Stainless steel corner sink w/ solid surface counter top Double toilet paper holder Shatterproof mirrors Ceramic China pedal flush toilet Paper towel dispensers Waste basket Smooth durable white fiberglass walls 1 Piece non skid rubber flooring 1 Piece ceiling with built in air supply and air return Tank-less On Demand gas water heater (2) 30lb. L.P. tanks on front Automatic door closers Occupancy lighting 1 Piece aluminum roof 12 Volt LED lighting Screw-less exterior perfect for your business graphics Porch lights at all entry doors Fold down aluminum steps and platforms with railings 3" quick connect waste tank access valve LED Waste tank indicator 3/8" HDPE extrusion welded tanks 1" wash out plug Fresh water hook up 30 amp marine-style power cord Roof mounted Air Conditioner w/ heat strip Insulated walls and ceiling Wall mounted climate control box in mechanical room

Box Width 72" Overall Length 98" Box Length 192-1/2" Overall Length 240-1/2" Interior Height 81-1/4" Overall Height 122-3/4" w/ AC Curb Weight 4828 lbs. Tongue Weight 4828 lbs. Tongue Weight 850 lbs. Platform Height 28" Fresh Tank Capacity 125 gal. Holding Tank Capacity 300 gal.