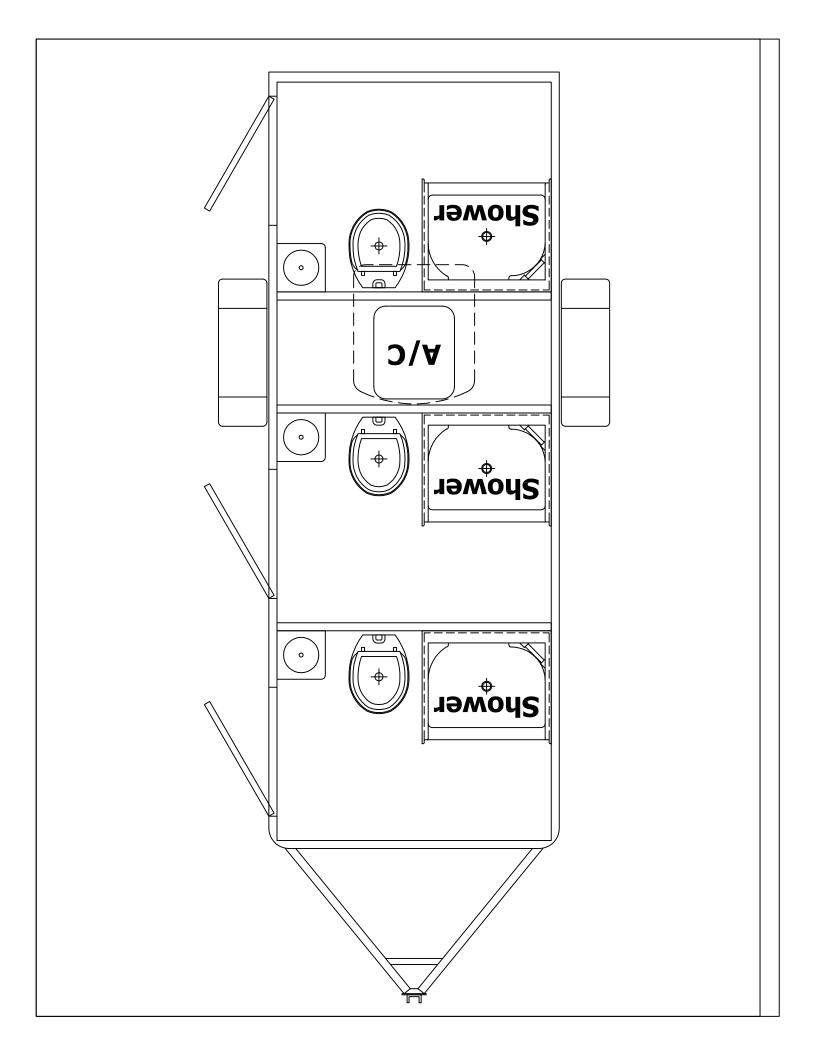

## ALPHA III COMBO Standard Features

32" X 32" Shower pan Self closing faucets (Sink & Shower) Shampoo & soap dispensers Stainless steel corner sink w/ solid surface counter top Double toilet paper holder Shatterproof mirrors Ceramic China pedal flush toilet Paper towel dispensers Waste basket Smooth durable white fiberglass walls 1 Piece non skid rubber flooring 1 Piece ceiling with built in air supply and air return Tank-less On Demand gas water heater (2) 30lb. L.P. tanks on front Automatic door closers Occupancy lighting 1 Piece aluminum roof 12 Volt LED lighting Screw-less exterior perfect for your business graphics Porch lights at all entry doors Fold down aluminum steps and platforms with railings 3" quick connect waste tank access valve LED Waste tank indicator 3/8" HDPE extrusion welded tanks 1" wash out plug Fresh water hook up 30 amp marine-style power cord Roof mounted Air Conditioner w/ heat strip Insulated walls and ceiling Wall mounted climate control box in mechanical room