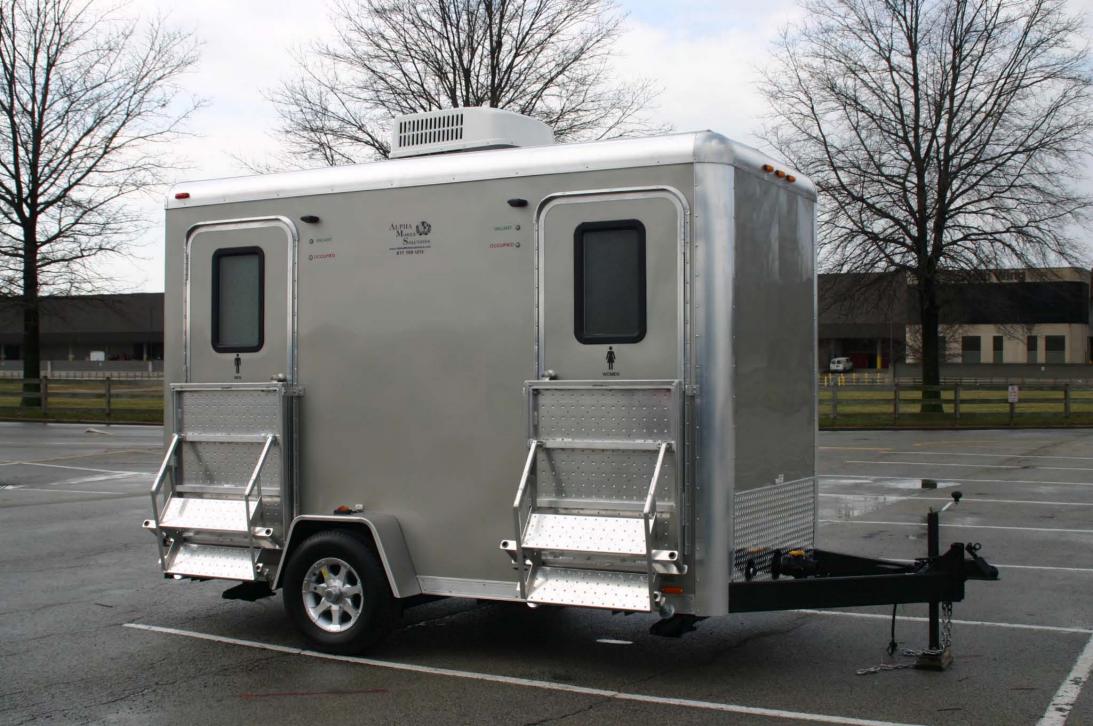

## Alpha Two

## **Exterior:**

Amber LED porch lights

Vacant / Occupied light

Scissor jacks on all four trailer corners

Platform with full handrails and bottom step leveling pads

370 gallon waste tank

125 gallon fresh water tank

Standard 110 volt extension chord outlet

Standard water hose connection

Standard 3" banjo waste tank clean out connection

Waste tank washout connection

Waste tank monitor in equipment room

Standard 2 5/16" ball hitch with adjustable tongue and sand pad

LED running lights

Electric brakes with 7 way plug

Aluminum bonded seam body

3" steel C-channel floor joists on 16" centers

6" steel tube frame

Ztech weatherproof coating on frame (top, bottom and sides)

Tor Flex axles