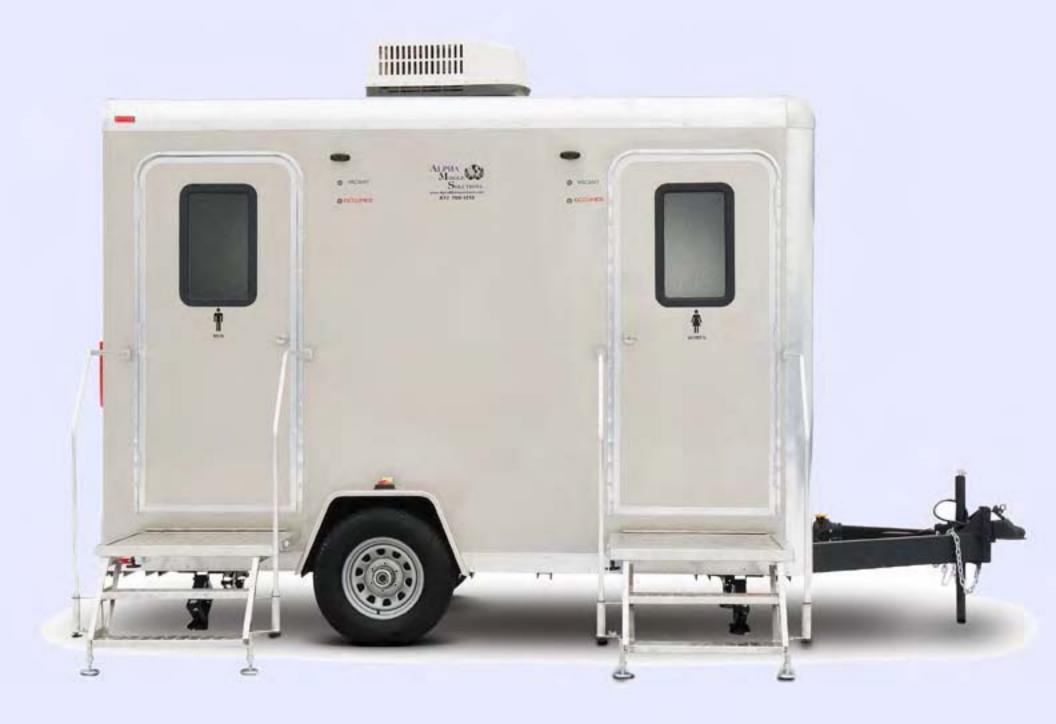

## Alpha Two

## **Exterior:**

Amber LED porch lights

Vacant / Occupied light

Scissor jacks on all four trailer corners

Platform with full handrails and bottom step leveling pads

370 gallon waste tank

125 gallon fresh water tank

Standard 110 volt extension chord outlet

Standard water hose connection

Standard 3" banjo waste tank clean out connection

Waste tank washout connection

Waste tank monitor in equipment room

Standard 2 5/16" ball hitch with adjustable tongue and sand pad

LED running lights

Electric brakes with 7 way plug

Aluminum bonded seam body

3" steel C-channel floor joists on 16" centers

6" steel tube frame

Ztech weatherproof coating on frame (top, bottom and sides)

Tor Flex axles