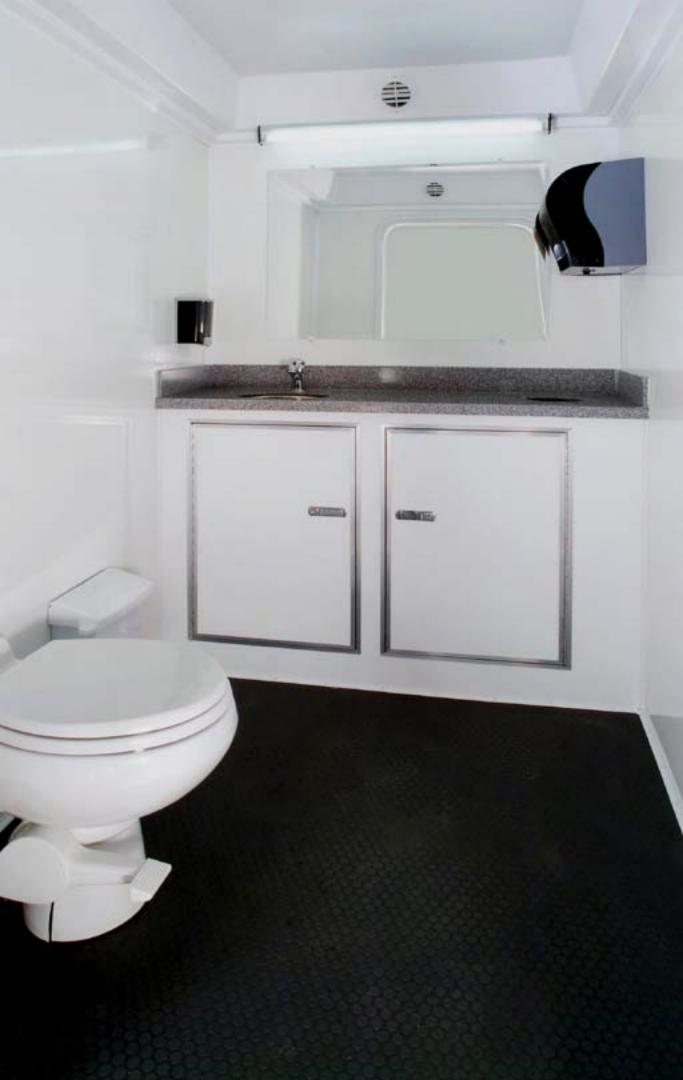

## Interior:

Hands free, porcelain commodes Self flushing, porcelain urinals

Roof mount air conditioning and heat

Solid surface countertops

12 volt flourescent lighting

Shatterproof mirrors

Stainless steel sinks with automatic shut-off faucets

Non-skid, coin style, one piece flooring

Lockable cabinet doors

Trash receptacles

Soap dispensers, toilet tissue holders, paper towel dispensers

Automatic entry / exit door closures

Keyed locks on entry / exit doors with weather stripping

Equipment room with interior lighting

3/4" treated plywood sub-floor