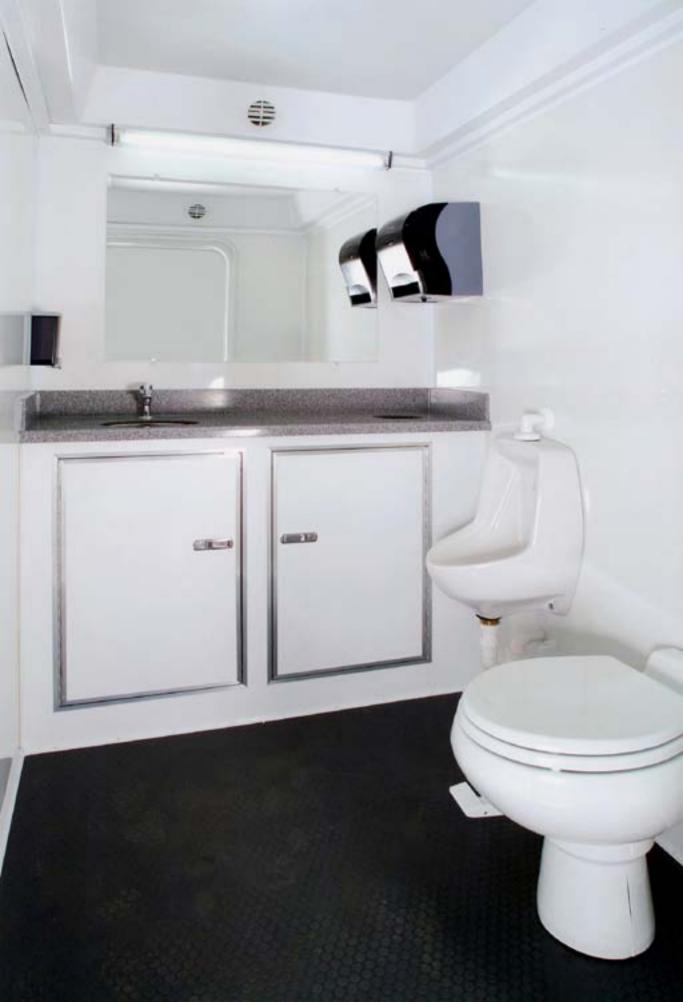

## Interior:

Hands free, porcelain commodes Self flushing, porcelain urinals

Roof mount air conditioning and heat

Solid surface countertops

12 volt flourescent lighting

Shatterproof mirrors

Stainless steel sinks with automatic shut-off faucets

Non-skid, coin style, one piece flooring

Lockable cabinet doors

Trash receptacles

Soap dispensers, toilet tissue holders, paper towel dispensers

Automatic entry / exit door closures

Keyed locks on entry / exit doors with weather stripping

Equipment room with interior lighting

3/4" treated plywood sub-floor