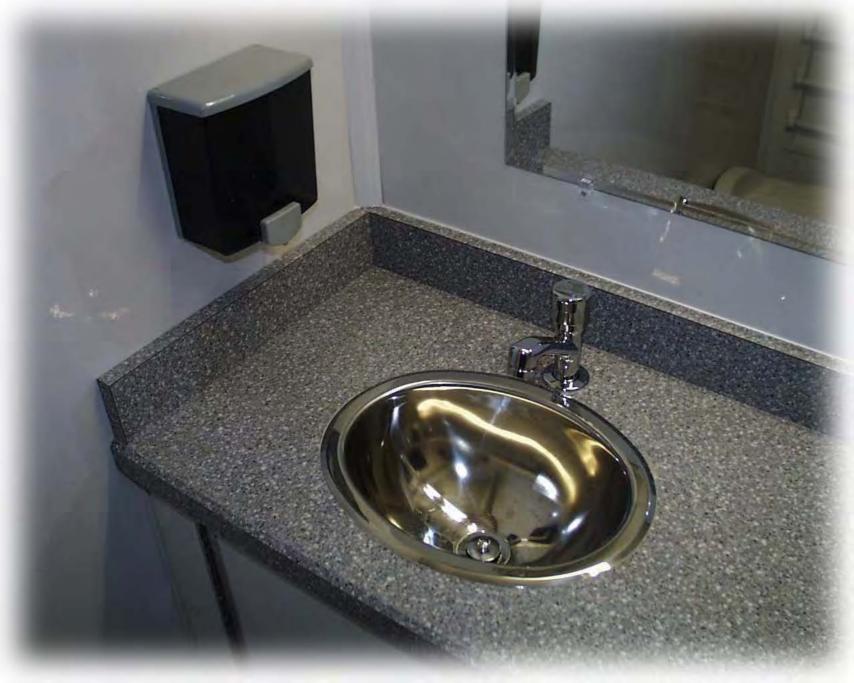

## Interior:

Hands free, porcelain commodes Self flushing, porcelain urinals

Roof mount air conditioning and heat

Solid surface countertops

12 volt flourescent lighting

Shatterproof mirrors

Stainless steel sinks with automatic shut-off faucets

Non-skid, coin style, one piece flooring

Lockable cabinet doors

Trash receptacles

Soap dispensers, toilet tissue holders, paper towel dispensers

Automatic entry / exit door closures

Keyed locks on entry / exit doors with weather stripping