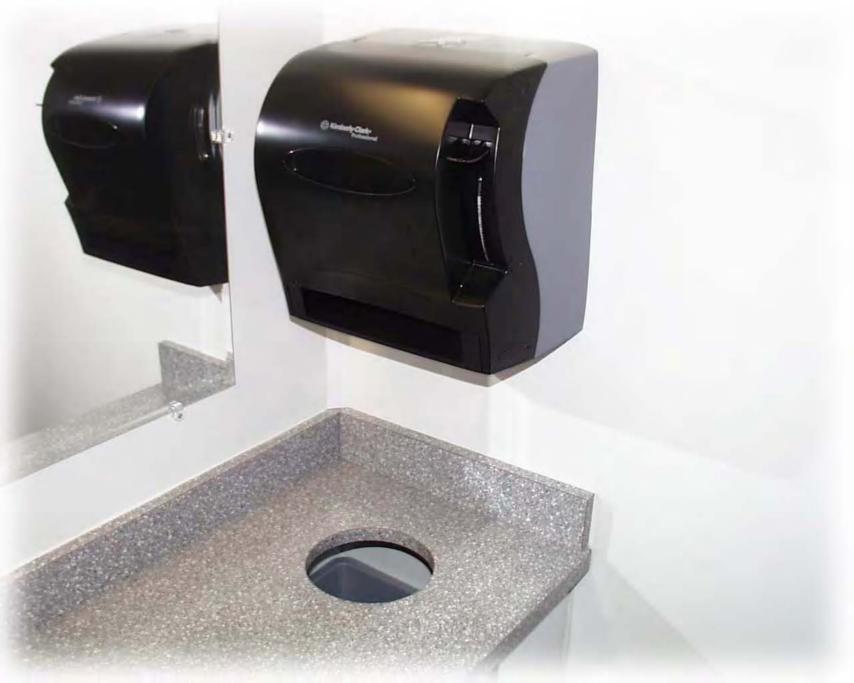

Non-skid, coin style, one piece flooring

Lockable cabinet doors

Trash receptacles

Soap dispensers, toilet tissue holders, paper towel dispensers

Automatic entry / exit door closures

Keyed locks on entry / exit doors with weather stripping