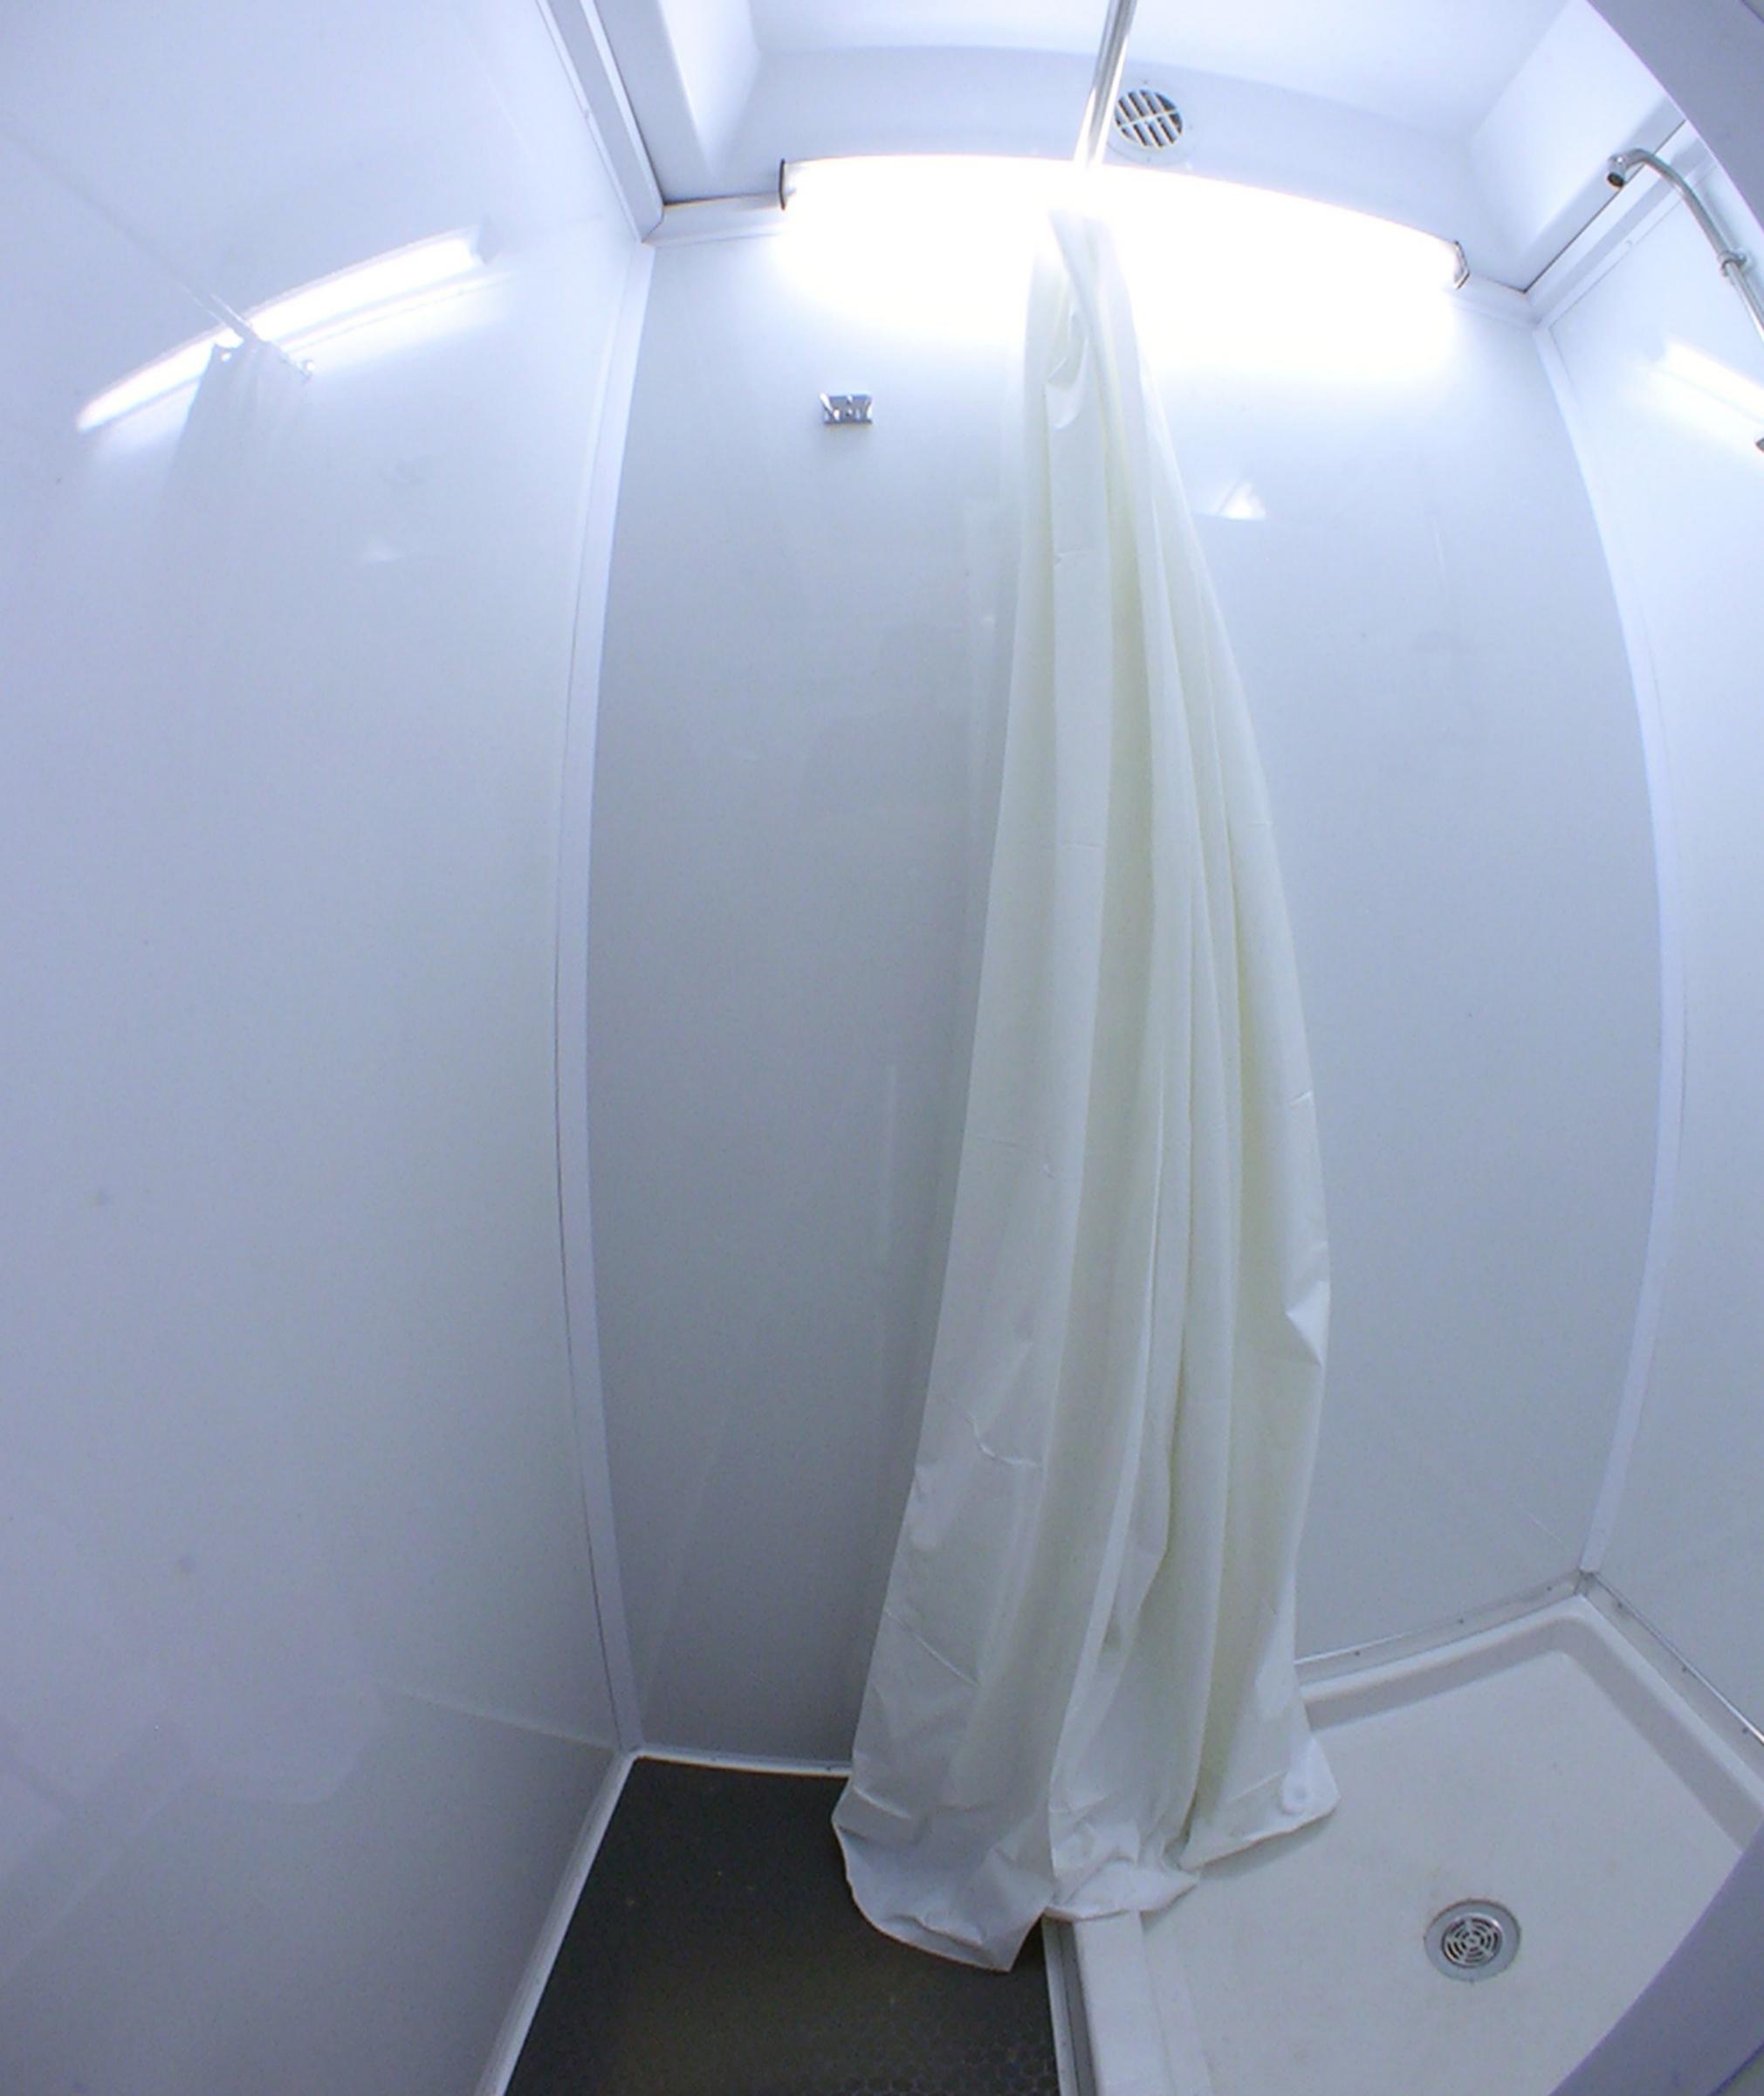

## ALPHA II COMBO SHOWER COMBO Standard Features

32" X 32" Shower pan Self closing faucets (Sink & Shower) Shampoo & soap dispensers Stainless steel corner sink w/ solid surface counter top Double toilet paper holder Shatterproof mirrors Ceramic China pedal flush toilet Paper towel dispensers Waste basket Smooth durable white fiberglass walls 1 Piece non skid rubber flooring 1 Piece ceiling with built in air supply and air return Tank-less On Demand gas water heater (2) 30lb. L.P. tanks on front Automatic door closers Occupancy lighting 1 Piece aluminum roof 12 Volt LED lighting Screw-less exterior perfect for your business graphics Porch lights at all entry doors Fold down aluminum steps and platforms with railings 3" quick connect waste tank access valve LED waste tank indicator 3/8" HDPE extrusion welded tanks 1" wash out plug Fresh Water hook up 30 amp marine-style power cord Roof mounted Air Conditioner w/ heat strip Insulated walls and ceiling Wall mounted climate control box in mechanical room