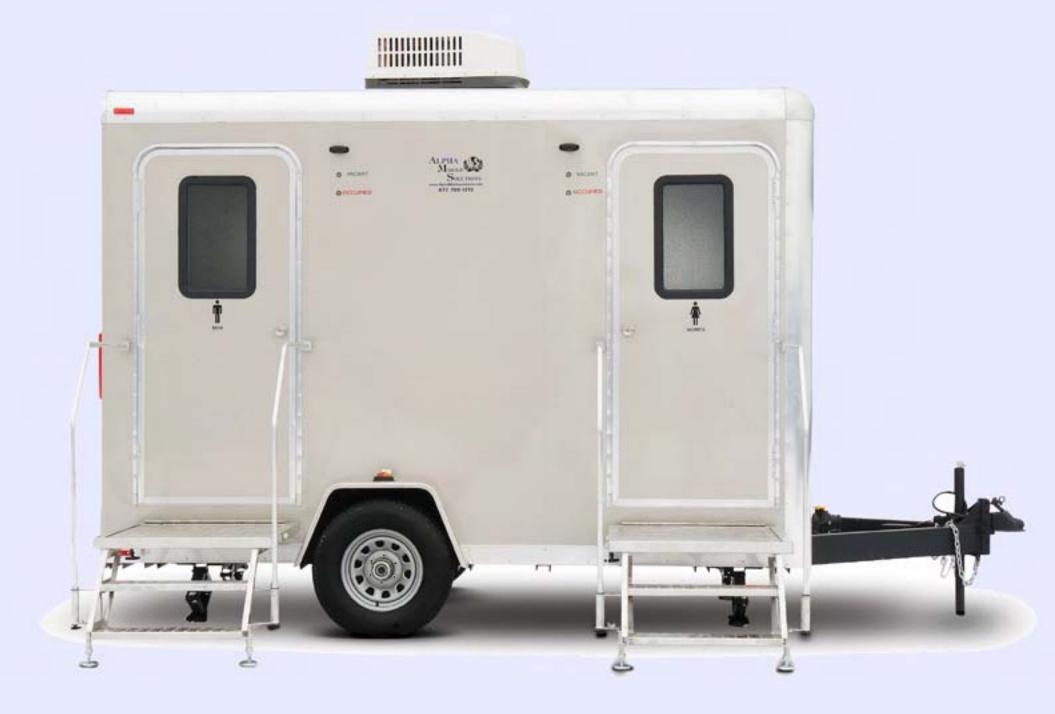

## ALPHA II COMBO SHOWER COMBO Standard Features

32" X 32" Shower pan Self closing faucets (Sink & Shower) Shampoo & soap dispensers Stainless steel corner sink w/ solid surface counter top Double toilet paper holder Shatterproof mirrors Ceramic China pedal flush toilet Paper towel dispensers Waste basket Smooth durable white fiberglass walls 1 Piece non skid rubber flooring 1 Piece ceiling with built in air supply and air return Tank-less On Demand gas water heater (2) 30lb. L.P. tanks on front Automatic door closers Occupancy lighting 1 Piece aluminum roof 12 Volt LED lighting Screw-less exterior perfect for your business graphics Porch lights at all entry doors Fold down aluminum steps and platforms with railings 3" quick connect waste tank access valve LED waste tank indicator 3/8" HDPE extrusion welded tanks 1" wash out plug Fresh Water hook up 30 amp marine-style power cord Roof mounted Air Conditioner w/ heat strip Insulated walls and ceiling Wall mounted climate control box in mechanical room