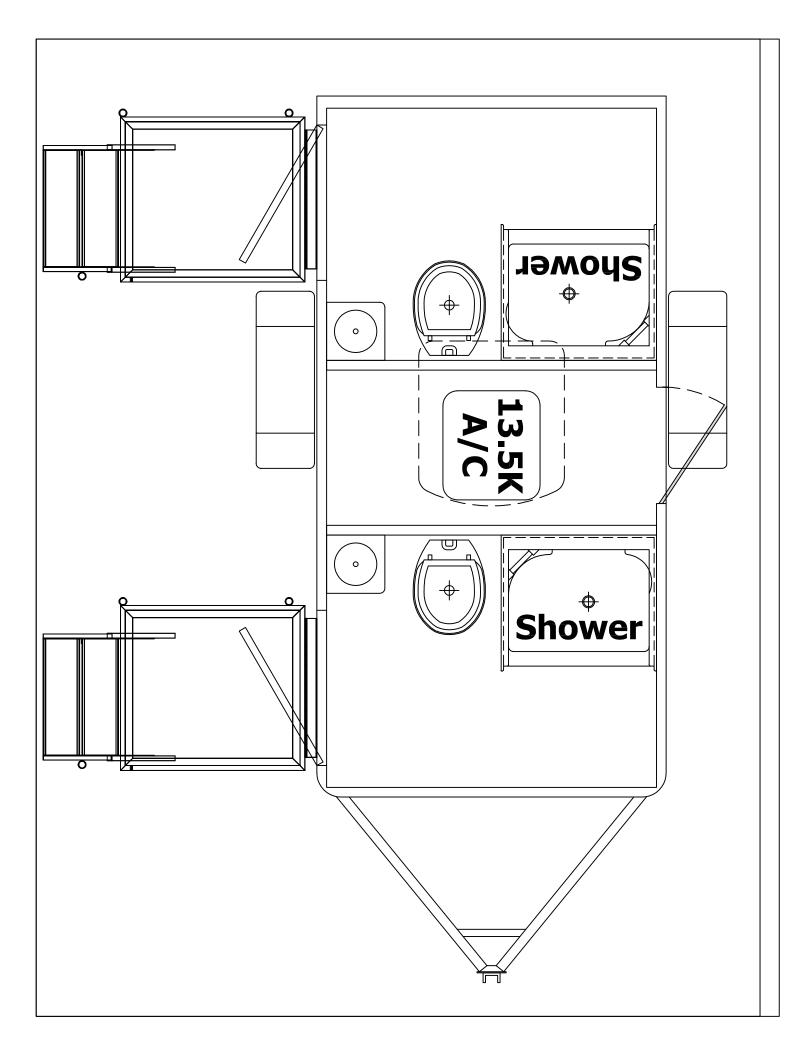

## ALPHA II COMBO SHOWER COMBO Standard Features

32" X 32" Shower pan Self closing faucets (Sink & Shower) Shampoo & soap dispensers Stainless steel corner sink w/ solid surface counter top Double toilet paper holder Shatterproof mirrors Ceramic China pedal flush toilet Paper towel dispensers Waste basket Smooth durable white fiberglass walls 1 Piece non skid rubber flooring 1 Piece ceiling with built in air supply and air return Tank-less On Demand gas water heater (2) 30lb. L.P. tanks on front Automatic door closers Occupancy lighting 1 Piece aluminum roof 12 Volt LED lighting Screw-less exterior perfect for your business graphics Porch lights at all entry doors Fold down aluminum steps and platforms with railings 3" quick connect waste tank access valve LED waste tank indicator 3/8" HDPE extrusion welded tanks 1" wash out plug Fresh Water hook up 30 amp marine-style power cord Roof mounted Air Conditioner w/ heat strip Insulated walls and ceiling Wall mounted climate control box in mechanical room

Box Width 72" Overall Width 98" Box Length 144-1/2" Overall Length 192-1/2" Interior Height 81-1/4" Overall Height 122-3/4" Curb Weight 3906 lbs. Tongue Weight 517 lbs. Platform Height 28" Fresh Tank Capacity 125 gal. Holding Tank Capacity 275 gal.