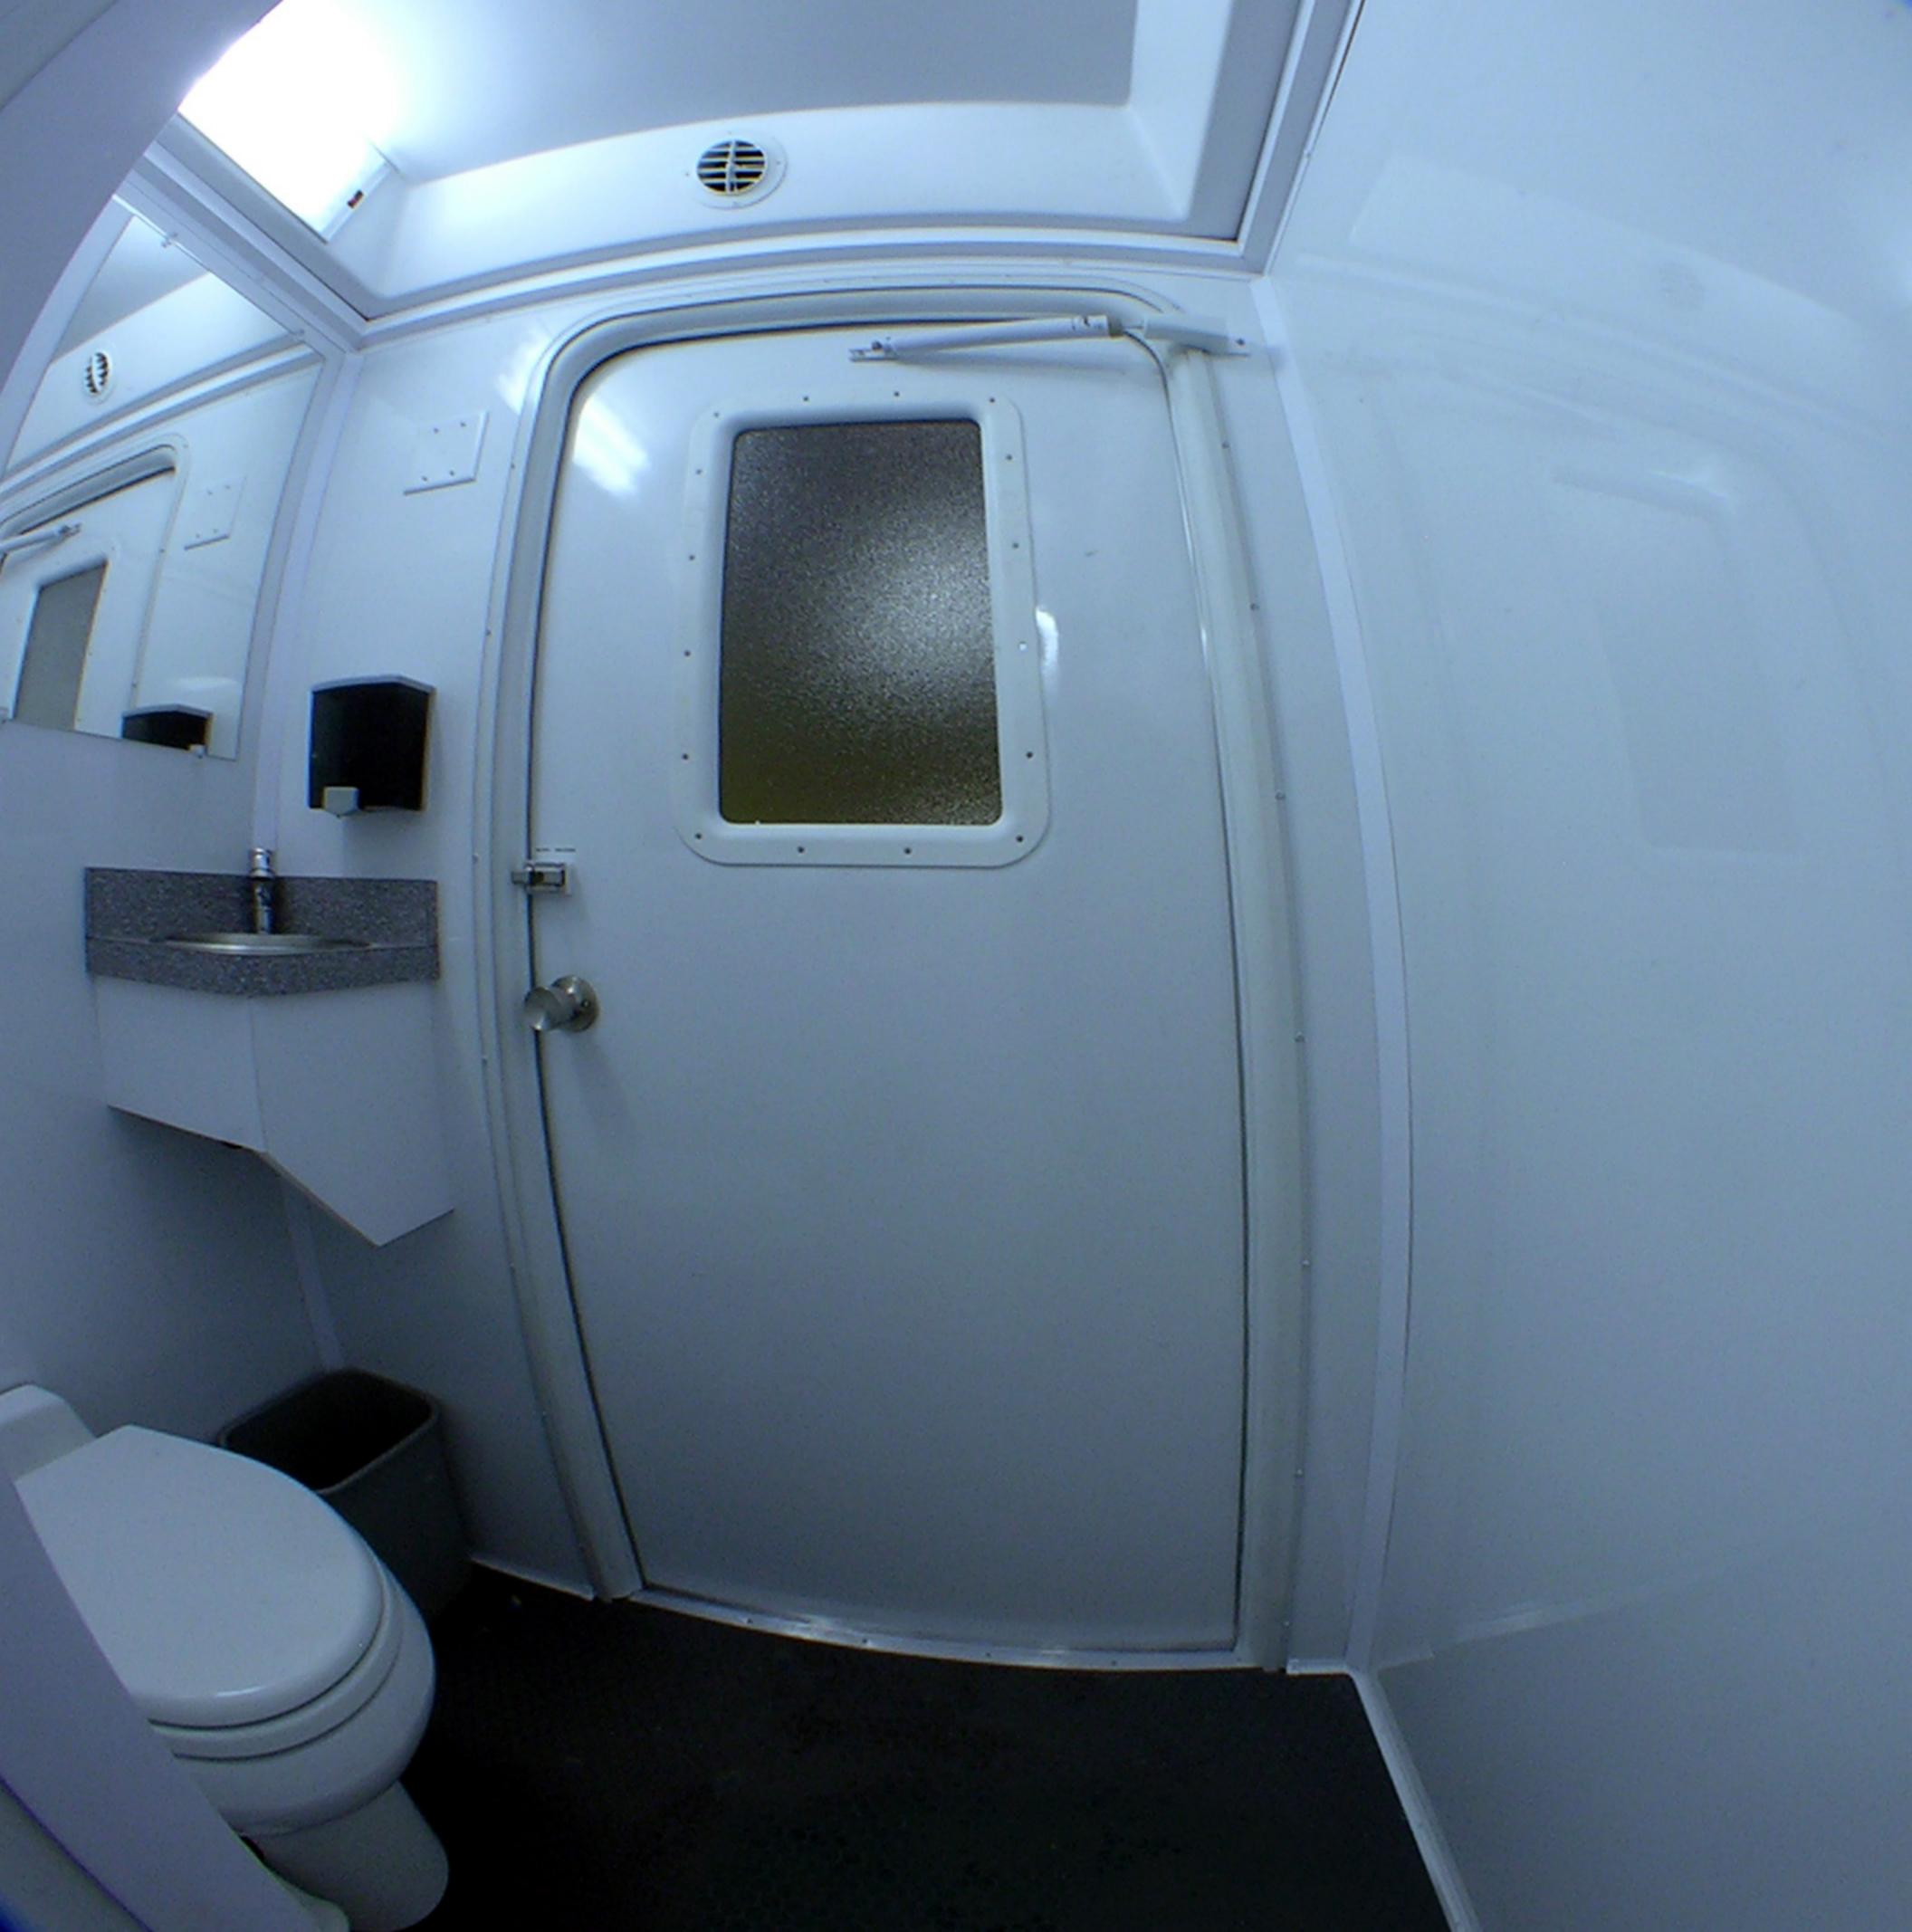

## ALPHA II COMBO SHOWER COMBO Standard Features

32" X 32" Shower pan Self closing faucets (Sink & Shower) Shampoo & soap dispensers Stainless steel corner sink w/ solid surface counter top Double toilet paper holder Shatterproof mirrors Ceramic China pedal flush toilet Paper towel dispensers Waste basket Smooth durable white fiberglass walls 1 Piece non skid rubber flooring 1 Piece ceiling with built in air supply and air return Tank-less On Demand gas water heater (2) 30lb. L.P. tanks on front Automatic door closers Occupancy lighting 1 Piece aluminum roof 12 Volt LED lighting Screw-less exterior perfect for your business graphics Porch lights at all entry doors Fold down aluminum steps and platforms with railings 3" quick connect waste tank access valve LED waste tank indicator 3/8" HDPE extrusion welded tanks 1" wash out plug Fresh Water hook up 30 amp marine-style power cord Roof mounted Air Conditioner w/ heat strip Insulated walls and ceiling Wall mounted climate control box in mechanical room